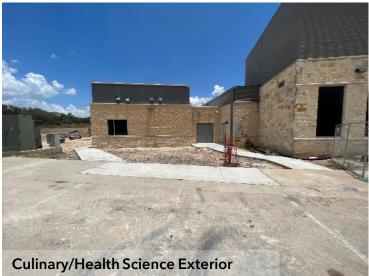

- Determination of quorum, call to order, pledges of allegiance, public participation
   Laura Vincent called the meeting to order at 6:00 p.m. and led in pledges to the American Flag and the
   Texas Flag. No one signed up to speak
- 2. Construction Update
  - Paul Ornelas gave a short presentation explaining progress, along with Dallas Hagan, of current projects at the elementary, middle, and high schools. Noted they hit a snag in demolition of D wing due to asbestos being found. Will require extensive abatement protocol and use about 100K from contingency fund. Approximately \$116m left in contingency fund.
- 3. Consider and take action to adopt an Order by the Board of Trustees of the Lago Vista Independent School District authorizing the resolution declaring official intent to reimburse certain project costs with proceeds of bonds; and containing other provisions relating thereto Resolution to allow the district to pay form some of the costs associated with the May 2022 bond; looking to sell bonds mid-July, it allows the district to recoup any expense prior to the sell. Greg Zaleski moved to approve; Jerrell Roque seconded; motion carried 7-0
- 4. Update on School Resource Officer/School Safety Interim Police Chief Sherwin attended to discuss an SRO in the district. Mr. Webb noted the upcoming Safety Committee meeting, and the collaboration with emergency personnel in the community in the event of a situation requiring their assistance. Chief Sherwin noted that every police officer has master keys and swipe cards allowing them entrance if necessary. Mr. Webb mentioned the ESD also has keys and/or swipe cards for emergency situations.
- 5. Possible Approval of District of Innovation (DOI) Dr. Lofton noted our first 5-yr plan is about to expire, the plan allows the district exemptions to statutes that don't apply equally to open enrollment charter schools. This plan will take us through 2025-2026 school year unless amended or terminated. Isai Arredondo moved to approve; Kevin Walker seconded; motion carried 7-0
- 6. Discussion and Approval of a Retention Bonus
  Mr. Webb noted appreciation for the challenges that staff have dealt with in the past year and while he wished it could be more, he recommended giving all employees a \$1000 retention bonus.