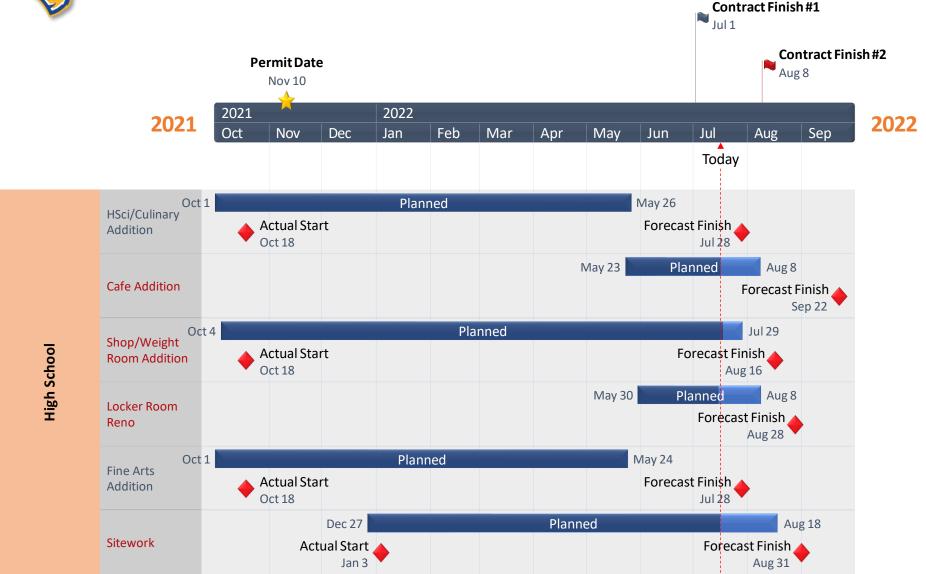

- 1. Determination of quorum, call to order, pledges of allegiance, public participation
- 2. Construction Update
- 3. SHAC Update
- 4. Discussion and Approval of Stipend Schedule
- 5. Discussion of SY2022-2023 Budget
- 6. Consideration and Approval of Staff Development Minutes Waiver for 2022-2023 School Year
- 7. UIL Home-School Participation
- 8. Discussion and Approval of Board Operating Procedures
- 9. Discussion and Approval of Program Manager for 2022 Bond
- 10. Discussion of Safety & Security
- 11. Parent/Community Support Group Liaison
- 12. Consent Agenda
  - a. Minutes of Previous Meetings: Regular Meeting, June 13, 2022
  - b. Monthly Financial Reports
- 13. Superintendent Report
  - a. August Meeting Dates
  - b. Transportation Update
  - c. Other Items
- 14. Closed Session:
  - a. Tex. Govt. Code 551.071 Attorney Consultation
  - b. Tex. Govt. Code 551.072 Real Property Deliberations
  - c. Tex. Govt. Code 551.073 Prospective Gifts Negotiations
  - d. Tex. Govt. Code 551.074 Personnel Matters
  - e. Tex. Govt. Code 551.076 Security Personnel, Devices, Audits
  - f. Tex. Govt. Code 551.0785 Medical or Psychiatric Records
  - g. Tex. Govt. Code 551.082 School Children; School District Employees; Disciplinary Matter or Complaint
  - h. Tex. Govt. Code 551.0821 Personally Identifiable Student Information
  - a. Tex. Govt. Code 551.089 Information Resource Technology Security
- 15. Open Session