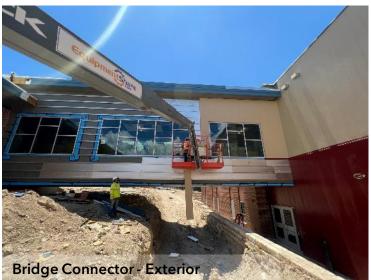

- Determination of quorum, call to order, pledges of allegiance, public participation
   Laura Vincent called the meeting to order at 6:00 p.m. and led in pledges to the American Flag and the
   Texas Flag. No one signed up to speak
- 2. Construction Update
  - Paul Ornelas gave a short presentation explaining progress, along with Dallas Hagan, of current projects at the elementary, middle, and high schools. Noted they hit a snag in demolition of D wing due to asbestos being found. Will require extensive abatement protocol and use about 100K from contingency fund. Approximately \$116m left in contingency fund.
- 3. Consider and take action to adopt an Order by the Board of Trustees of the Lago Vista Independent School District authorizing the resolution declaring official intent to reimburse certain project costs with proceeds of bonds; and containing other provisions relating thereto Resolution to allow the district to pay form some of the costs associated with the May 2022 bond; looking to sell bonds mid-July, it allows the district to recoup any expense prior to the sell. Greg Zaleski moved to approve; Jerrell Roque seconded; motion carried 7-0
- 4. Update on School Resource Officer/School Safety Interim Police Chief Sherwin attended to discuss an SRO in the district. Mr. Webb noted the upcoming Safety Committee meeting, and the collaboration with emergency personnel in the community in the event of a situation requiring their assistance. Chief Sherwin noted that every police officer has master keys and swipe cards allowing them entrance if necessary. Mr. Webb mentioned the ESD also has keys and/or swipe cards for emergency situations.
- 5. Possible Approval of District of Innovation (DOI) Dr. Lofton noted our first 5-yr plan is about to expire, the plan allows the district exemptions to statutes that don't apply equally to open enrollment charter schools. This plan will take us through 2025-2026 school year unless amended or terminated. Isai Arredondo moved to approve; Kevin Walker seconded; motion carried 7-0
- 6. Discussion and Approval of a Retention Bonus
  Mr. Webb noted appreciation for the challenges that staff have dealt with in the past year and while he wished it could be more, he recommended giving all employees a \$1000 retention bonus.