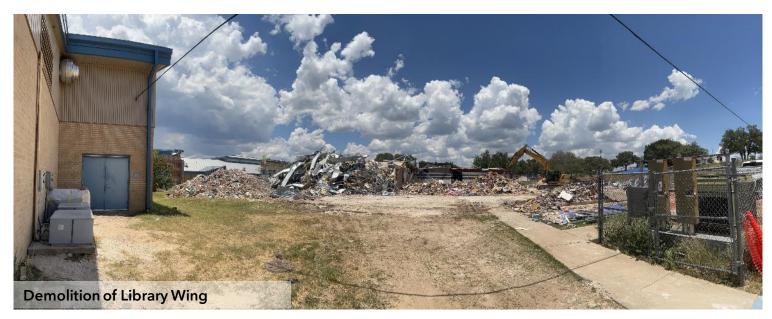

- Determination of quorum, call to order, pledges of allegiance, public participation
   Laura Vincent called the meeting to order at 6:00 p.m. and led in pledges to the American Flag and the
   Texas Flag. No one signed up to speak
- 2. Construction Update
  - Paul Ornelas gave a short presentation explaining progress, along with Dallas Hagan, of current projects at the elementary, middle, and high schools. Noted they hit a snag in demolition of D wing due to asbestos being found. Will require extensive abatement protocol and use about 100K from contingency fund. Approximately \$116m left in contingency fund.
- 3. Consider and take action to adopt an Order by the Board of Trustees of the Lago Vista Independent School District authorizing the resolution declaring official intent to reimburse certain project costs with proceeds of bonds; and containing other provisions relating thereto Resolution to allow the district to pay form some of the costs associated with the May 2022 bond; looking to sell bonds mid-July, it allows the district to recoup any expense prior to the sell. Greg Zaleski moved to approve; Jerrell Roque seconded; motion carried 7-0
- 4. Update on School Resource Officer/School Safety Interim Police Chief Sherwin attended to discuss an SRO in the district. Mr. Webb noted the upcoming Safety Committee meeting, and the collaboration with emergency personnel in the community in the event of a situation requiring their assistance. Chief Sherwin noted that every police officer has master keys and swipe cards allowing them entrance if necessary. Mr. Webb mentioned the ESD also has keys and/or swipe cards for emergency situations.
- 5. Possible Approval of District of Innovation (DOI) Dr. Lofton noted our first 5-yr plan is about to expire, the plan allows the district exemptions to statutes that don't apply equally to open enrollment charter schools. This plan will take us through 2025-2026 school year unless amended or terminated. Isai Arredondo moved to approve; Kevin Walker seconded; motion carried 7-0
- 6. Discussion and Approval of a Retention Bonus
  Mr. Webb noted appreciation for the challenges that staff have dealt with in the past year and while he wished it could be more, he recommended giving all employees a \$1000 retention bonus.